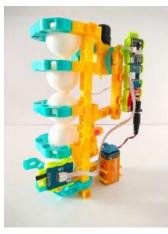

## Grade 6

## Curriculum







- Introduction
  Welcome to Robotics
- Motorised Ball
  Pusher
- Adv. Edge
  Avoiding Robot
- Ball Machine
  Sensor Controlled
- Reverse Parking
  Helper
- Hand Motion Control Door
- Sensor Sliding Door

  Motorised
- Fork Lift Mechanism
  Sensor Controlled

## Grade 6 Projects



Retractable Single Bridge

Hand Motion Roller Blinds

- Checkpoint
  Assessment
- Room Cleaning Robot
  Underastand Programming
- Sensor Railroad Barrier
  Sensor Controlled
- Preparation For Tech Fest
- Ball Play Campanion in depth Electronics
- 18 Techfest



- Sensor Robotic Crane
  Sensor Controlled
- Assessment
  Test Yourself
- Sensor Motorised
  Swing
- Certification
  Get Certified



1000+ More Projects